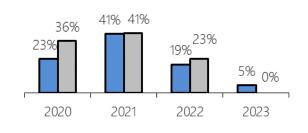

#### Tenancy Expiry by Property

| Period End | Tenancies | Expiring NLA | Expiring NLA as | % of Monthly   |
|------------|-----------|--------------|-----------------|----------------|
| Mar        | Expiring  | (sq ft)      | % of Total NLA  | Rental Income* |
| 2020       | 52        | 121,641      | 23%             | 36%            |
| 2021       | 30        | 211,640      | 41%             | 41%            |
| 2022       | 32        | 101,053      | 19%             | 23%            |
| 2023       | 1         | 26,375       | 5%              | 0%             |

#### Tenancy Expiry for Portfolio 2020-2023

- For FY 2020, the total amount of tenancies due for expiry was 205 which represented 680,602 sq. ft. or 33% of Total NLA.
- For 1Q 2020, a total of 28 tenancies covering 103,307 sq. ft. were renewed, representing 5.1% of Total NLA

#### Portfolio Expiry Profile 2019-2021

| Period End | Tenancies | Expiring NLA | Expiring NLA as | % of Monthly   |
|------------|-----------|--------------|-----------------|----------------|
| Mar        | Expiring  | (sq ft)      | % of Total NLA  | Rental Income* |
| 2020       | 205       | 680,602      | 33%             | 41%            |
| 2021       | 174       | 856,199      | 42%             | 40%            |
| 2022       | 93        | 297,402      | 15%             | 18%            |
| 2023       | 6         | 30,738       | 2%              | 1%             |