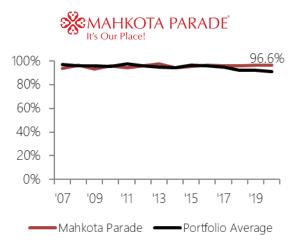

#### Portfolio Occupancy 2007- 1Q 2020

| '08   | '09                     | '10                                        | '11                                                          | '12                                                                                                                                            | '13                                                                                                                                                                                                            | '14                                                                                                                                                                                                                                                                         | '15                                                                                                                                                                                                                                                                                                                                     | '16                                                                                                                                                                                                                                                                                                                                                                                                 | '17                                                                                                                                                                                                                                                                                                                                                                                                                                                              | '18                                                                                                                                                                                                                                                                                                                                                                                                                                                                                                                             | '19                                                                                                                                                                                                                                                                                                                                                                                                                                                                                                                                                                                                     | '1Q20                                                                                                                                                                                                                                                                                                                                                                                                                                                                                                                                                                                                                                                                           |
|-------|-------------------------|--------------------------------------------|--------------------------------------------------------------|------------------------------------------------------------------------------------------------------------------------------------------------|----------------------------------------------------------------------------------------------------------------------------------------------------------------------------------------------------------------|-----------------------------------------------------------------------------------------------------------------------------------------------------------------------------------------------------------------------------------------------------------------------------|-----------------------------------------------------------------------------------------------------------------------------------------------------------------------------------------------------------------------------------------------------------------------------------------------------------------------------------------|-----------------------------------------------------------------------------------------------------------------------------------------------------------------------------------------------------------------------------------------------------------------------------------------------------------------------------------------------------------------------------------------------------|------------------------------------------------------------------------------------------------------------------------------------------------------------------------------------------------------------------------------------------------------------------------------------------------------------------------------------------------------------------------------------------------------------------------------------------------------------------|---------------------------------------------------------------------------------------------------------------------------------------------------------------------------------------------------------------------------------------------------------------------------------------------------------------------------------------------------------------------------------------------------------------------------------------------------------------------------------------------------------------------------------|---------------------------------------------------------------------------------------------------------------------------------------------------------------------------------------------------------------------------------------------------------------------------------------------------------------------------------------------------------------------------------------------------------------------------------------------------------------------------------------------------------------------------------------------------------------------------------------------------------|---------------------------------------------------------------------------------------------------------------------------------------------------------------------------------------------------------------------------------------------------------------------------------------------------------------------------------------------------------------------------------------------------------------------------------------------------------------------------------------------------------------------------------------------------------------------------------------------------------------------------------------------------------------------------------|
| 99.8% | 100.0%                  | 94.8%                                      | 99.9%                                                        | 99.8%                                                                                                                                          | 100.0%                                                                                                                                                                                                         | 99.3%                                                                                                                                                                                                                                                                       | 94.7%                                                                                                                                                                                                                                                                                                                                   | 93.0%                                                                                                                                                                                                                                                                                                                                                                                               | 90.9%                                                                                                                                                                                                                                                                                                                                                                                                                                                            | 88.2%                                                                                                                                                                                                                                                                                                                                                                                                                                                                                                                           | 93.9%                                                                                                                                                                                                                                                                                                                                                                                                                                                                                                                                                                                                   | 88.3%                                                                                                                                                                                                                                                                                                                                                                                                                                                                                                                                                                                                                                                                           |
| 96.5% | 93.6%                   | 96.1%                                      | 94.5%                                                        | 96.1%                                                                                                                                          | 97.8%                                                                                                                                                                                                          | 94.5%                                                                                                                                                                                                                                                                       | 95.5%                                                                                                                                                                                                                                                                                                                                   | 96.4%                                                                                                                                                                                                                                                                                                                                                                                               | 96.1%                                                                                                                                                                                                                                                                                                                                                                                                                                                            | 96.0%                                                                                                                                                                                                                                                                                                                                                                                                                                                                                                                           | 96.4%                                                                                                                                                                                                                                                                                                                                                                                                                                                                                                                                                                                                   | 96.6%                                                                                                                                                                                                                                                                                                                                                                                                                                                                                                                                                                                                                                                                           |
| 83.1% | 90.1%                   | 95.6%                                      | 98.6%                                                        | 97.8%                                                                                                                                          | 96.8%                                                                                                                                                                                                          | 98.3%                                                                                                                                                                                                                                                                       | 98.7%                                                                                                                                                                                                                                                                                                                                   | 100.0%                                                                                                                                                                                                                                                                                                                                                                                              | 100.0%                                                                                                                                                                                                                                                                                                                                                                                                                                                           | 98.5%                                                                                                                                                                                                                                                                                                                                                                                                                                                                                                                           | 96.2%                                                                                                                                                                                                                                                                                                                                                                                                                                                                                                                                                                                                   | 96.2%                                                                                                                                                                                                                                                                                                                                                                                                                                                                                                                                                                                                                                                                           |
|       |                         |                                            |                                                              | 89.8%                                                                                                                                          | 82.5%                                                                                                                                                                                                          | 80.5%                                                                                                                                                                                                                                                                       | 98.0%                                                                                                                                                                                                                                                                                                                                   | 96.6%                                                                                                                                                                                                                                                                                                                                                                                               | 95.3%                                                                                                                                                                                                                                                                                                                                                                                                                                                            | 96.9%                                                                                                                                                                                                                                                                                                                                                                                                                                                                                                                           | 89.7%                                                                                                                                                                                                                                                                                                                                                                                                                                                                                                                                                                                                   | 89.6%                                                                                                                                                                                                                                                                                                                                                                                                                                                                                                                                                                                                                                                                           |
|       |                         |                                            |                                                              | 96.9%                                                                                                                                          | 93.7%                                                                                                                                                                                                          | 97.8%                                                                                                                                                                                                                                                                       | 99.3%                                                                                                                                                                                                                                                                                                                                   | 98.9%                                                                                                                                                                                                                                                                                                                                                                                               | 98.2%                                                                                                                                                                                                                                                                                                                                                                                                                                                            | 93.5%                                                                                                                                                                                                                                                                                                                                                                                                                                                                                                                           | 95.0%                                                                                                                                                                                                                                                                                                                                                                                                                                                                                                                                                                                                   | 95.0%                                                                                                                                                                                                                                                                                                                                                                                                                                                                                                                                                                                                                                                                           |
|       |                         |                                            |                                                              |                                                                                                                                                |                                                                                                                                                                                                                |                                                                                                                                                                                                                                                                             |                                                                                                                                                                                                                                                                                                                                         |                                                                                                                                                                                                                                                                                                                                                                                                     | 94.7%                                                                                                                                                                                                                                                                                                                                                                                                                                                            | 78.6%                                                                                                                                                                                                                                                                                                                                                                                                                                                                                                                           | 77.1%                                                                                                                                                                                                                                                                                                                                                                                                                                                                                                                                                                                                   | 79.5%                                                                                                                                                                                                                                                                                                                                                                                                                                                                                                                                                                                                                                                                           |
| 95.8% | 95.8%                   | 95.5%                                      | 97.5%                                                        | 96.3%                                                                                                                                          | 95.0%                                                                                                                                                                                                          | 94.3%                                                                                                                                                                                                                                                                       | 96.6%                                                                                                                                                                                                                                                                                                                                   | 96.2%                                                                                                                                                                                                                                                                                                                                                                                               | 95.1%                                                                                                                                                                                                                                                                                                                                                                                                                                                            | 92.1%                                                                                                                                                                                                                                                                                                                                                                                                                                                                                                                           | 92.5%                                                                                                                                                                                                                                                                                                                                                                                                                                                                                                                                                                                                   | (91.3%                                                                                                                                                                                                                                                                                                                                                                                                                                                                                                                                                                                                                                                                          |
|       | 99.8%<br>96.5%<br>83.1% | 99.8% 100.0%<br>96.5% 93.6%<br>83.1% 90.1% | 99.8% 100.0% 94.8%<br>96.5% 93.6% 96.1%<br>83.1% 90.1% 95.6% | 99.8%       100.0%       94.8%       99.9%         96.5%       93.6%       96.1%       94.5%         83.1%       90.1%       95.6%       98.6% | 99.8%       100.0%       94.8%       99.9%       99.8%         96.5%       93.6%       96.1%       94.5%       96.1%         83.1%       90.1%       95.6%       98.6%       97.8%         89.8%         96.9% | 99.8%       100.0%       94.8%       99.9%       99.8%       100.0%         96.5%       93.6%       96.1%       94.5%       96.1%       97.8%         83.1%       90.1%       95.6%       98.6%       97.8%       96.8%         89.8%       82.5%         96.9%       93.7% | 99.8%       100.0%       94.8%       99.9%       99.8%       100.0%       99.3%         96.5%       93.6%       96.1%       94.5%       96.1%       97.8%       94.5%         83.1%       90.1%       95.6%       98.6%       97.8%       96.8%       98.3%         89.8%       82.5%       80.5%         96.9%       93.7%       97.8% | 99.8%       100.0%       94.8%       99.9%       99.8%       100.0%       99.3%       94.7%         96.5%       93.6%       96.1%       94.5%       96.1%       97.8%       94.5%       95.5%         83.1%       90.1%       95.6%       98.6%       97.8%       96.8%       98.3%       98.7%         89.8%       82.5%       80.5%       98.0%         96.9%       93.7%       97.8%       99.3% | 99.8%       100.0%       94.8%       99.9%       99.8%       100.0%       99.3%       94.7%       93.0%         96.5%       93.6%       96.1%       94.5%       96.1%       97.8%       94.5%       95.5%       96.4%         83.1%       90.1%       95.6%       98.6%       97.8%       96.8%       98.3%       98.7%       100.0%         89.8%       82.5%       80.5%       98.0%       96.6%         96.9%       93.7%       97.8%       99.3%       98.9% | 99.8%       100.0%       94.8%       99.9%       99.8%       100.0%       99.3%       94.7%       93.0%       90.9%         96.5%       93.6%       96.1%       94.5%       97.8%       94.5%       95.5%       96.4%       96.1%         83.1%       90.1%       95.6%       98.6%       97.8%       96.8%       98.3%       98.7%       100.0%       100.0%         89.8%       82.5%       80.5%       98.0%       96.6%       95.3%         96.9%       93.7%       97.8%       99.3%       98.9%       98.2%         94.7% | 99.8%       100.0%       94.8%       99.9%       99.8%       100.0%       99.3%       94.7%       93.0%       90.9%       88.2%         96.5%       93.6%       96.1%       94.5%       97.8%       94.5%       95.5%       96.4%       96.1%       96.0%         83.1%       90.1%       95.6%       98.6%       97.8%       96.8%       98.3%       98.7%       100.0%       100.0%       98.5%         89.8%       82.5%       80.5%       98.0%       96.6%       95.3%       96.9%         96.9%       93.7%       97.8%       99.3%       98.9%       98.2%       93.5%         94.7%       78.6% | 99.8%       100.0%       94.8%       99.9%       99.8%       100.0%       99.3%       94.7%       93.0%       90.9%       88.2%       93.9%         96.5%       93.6%       96.1%       94.5%       97.8%       94.5%       95.5%       96.4%       96.1%       96.0%       96.4%         83.1%       90.1%       95.6%       98.6%       97.8%       96.8%       98.3%       98.7%       100.0%       100.0%       98.5%       96.2%         89.8%       82.5%       80.5%       98.0%       96.6%       95.3%       96.9%       89.7%         96.9%       93.7%       97.8%       99.3%       98.9%       98.2%       93.5%       95.0%         94.7%       78.6%       77.1% |

#### **MAHKOTA PARADE**

-8.6%

■ Key Renewed/New Tenants : Ampang Superbowl