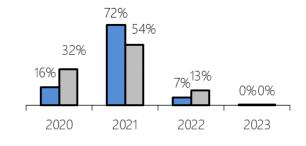

|    | Period End | Tenancies | Expiring NLA | Expiring NLA as | % of Monthly   |
|----|------------|-----------|--------------|-----------------|----------------|
| 4L | Mar        | Expiring  | (sq ft)      | % of Total NLA  | Rental Income* |
|    | 2020       | 31        | 48,526       | 16%             | 32%            |
|    | 2021       | 32        | 214,556      | 72%             | 54%            |
|    | 2022       | 12        | 21,036       | 7%              | 13%            |
|    | 2023       | 1         | 689          | 0%              | 0%             |