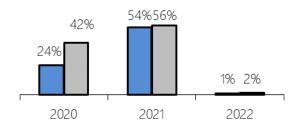

| Period End | Tenancies | Expiring NLA | Expiring NLA as | % of Monthly   |
|------------|-----------|--------------|-----------------|----------------|
| Mar        | Expiring  | (sq ft)      | % of Total NLA  | Rental Income* |
| 2020       | 22        | 50,935       | 24%             | 42%            |
| 2021       | 27        | 116,283      | 54%             | 56%            |
| 2022       | 2         | 2,357        | 1%              | 2%             |