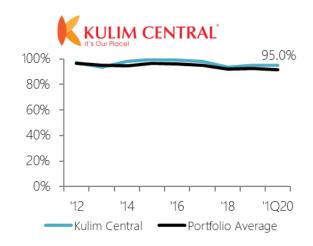

## HEKTAR

Subang Parade and Segamat Central occupancy still fluctuating due to Asset Enhancement planning & repositioning

Portfolio Average at 91.3% for 1Q 2020

#### ★ CENTRAL SQUARE

7.9%

Only 2 tenants renewed this quarter

KULIM CENTRAL

7.9%

Positive reversions for all 3 tenants