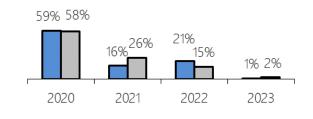

|   | Period End | Tenancies | Expiring NLA | Expiring NLA as | % of Monthly   |
|---|------------|-----------|--------------|-----------------|----------------|
| _ | Mar        | Expiring  | (sq ft)      | % of Total NLA  | Rental Income* |
| _ | 2020       | 57        | 306,028      | 59%             | 58%            |
|   | 2021       | 34        | 82,918       | 16%             | 26%            |
|   | 2022       | 18        | 111,617      | 21%             | 15%            |
|   | 2023       | 2         | 2,808        | 1%              | 2%             |

| Period End | Tenancies | Expiring NLA | Expiring NLA as | % of Monthly   |
|------------|-----------|--------------|-----------------|----------------|
| Mar        | Expiring  | (sq ft)      | % of Total NLA  | Rental Income* |
| 2020       | 18        | 103,835      | 59%             | 36%            |
| 2021       | 31        | 42,623       | 24%             | 38%            |
| 2022       | 21        | 21,452       | 12%             | 26%            |
| 2023       | 1         | 398          | 0%              | 1%             |