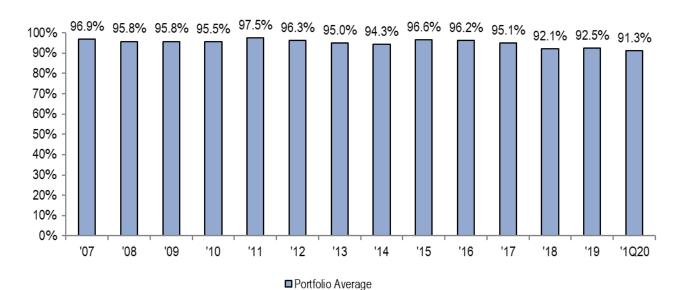

#### Average portfolio occupancy steady at 91.3%

#### Portfolio Occupancy 2007- 1Q 2020

| '08   | '09                     | '10                                        | '11                                                          | '12                                                                                                                                            | '13                                                                                                                                                                                                            | '14                                                                                                                                                                                                                                                                         | '15                                                                                                                                                                                                                                                                                                                                     | '16                                                                                                                                                                                                                                                                                                                                                                                                 | '17                                                                                                                                                                                                                                                                                                                                                                                                                                                              | '18                                                                                                                                                                                                                                                                                                                                                                                                                                                                                                                             | '19                                                                                                                                                                                                                                                                                                                                                                                                                                                                                                                                                                                                     | '1Q20                                                                                                                                                                                                                                                                                                                                                                                                                                                                                                                                                                                                                                                                           |
|-------|-------------------------|--------------------------------------------|--------------------------------------------------------------|------------------------------------------------------------------------------------------------------------------------------------------------|----------------------------------------------------------------------------------------------------------------------------------------------------------------------------------------------------------------|-----------------------------------------------------------------------------------------------------------------------------------------------------------------------------------------------------------------------------------------------------------------------------|-----------------------------------------------------------------------------------------------------------------------------------------------------------------------------------------------------------------------------------------------------------------------------------------------------------------------------------------|-----------------------------------------------------------------------------------------------------------------------------------------------------------------------------------------------------------------------------------------------------------------------------------------------------------------------------------------------------------------------------------------------------|------------------------------------------------------------------------------------------------------------------------------------------------------------------------------------------------------------------------------------------------------------------------------------------------------------------------------------------------------------------------------------------------------------------------------------------------------------------|---------------------------------------------------------------------------------------------------------------------------------------------------------------------------------------------------------------------------------------------------------------------------------------------------------------------------------------------------------------------------------------------------------------------------------------------------------------------------------------------------------------------------------|---------------------------------------------------------------------------------------------------------------------------------------------------------------------------------------------------------------------------------------------------------------------------------------------------------------------------------------------------------------------------------------------------------------------------------------------------------------------------------------------------------------------------------------------------------------------------------------------------------|---------------------------------------------------------------------------------------------------------------------------------------------------------------------------------------------------------------------------------------------------------------------------------------------------------------------------------------------------------------------------------------------------------------------------------------------------------------------------------------------------------------------------------------------------------------------------------------------------------------------------------------------------------------------------------|
| 99.8% | 100.0%                  | 94.8%                                      | 99.9%                                                        | 99.8%                                                                                                                                          | 100.0%                                                                                                                                                                                                         | 99.3%                                                                                                                                                                                                                                                                       | 94.7%                                                                                                                                                                                                                                                                                                                                   | 93.0%                                                                                                                                                                                                                                                                                                                                                                                               | 90.9%                                                                                                                                                                                                                                                                                                                                                                                                                                                            | 88.2%                                                                                                                                                                                                                                                                                                                                                                                                                                                                                                                           | 93.9%                                                                                                                                                                                                                                                                                                                                                                                                                                                                                                                                                                                                   | 88.3%                                                                                                                                                                                                                                                                                                                                                                                                                                                                                                                                                                                                                                                                           |
| 96.5% | 93.6%                   | 96.1%                                      | 94.5%                                                        | 96.1%                                                                                                                                          | 97.8%                                                                                                                                                                                                          | 94.5%                                                                                                                                                                                                                                                                       | 95.5%                                                                                                                                                                                                                                                                                                                                   | 96.4%                                                                                                                                                                                                                                                                                                                                                                                               | 96.1%                                                                                                                                                                                                                                                                                                                                                                                                                                                            | 96.0%                                                                                                                                                                                                                                                                                                                                                                                                                                                                                                                           | 96.4%                                                                                                                                                                                                                                                                                                                                                                                                                                                                                                                                                                                                   | 96.6%                                                                                                                                                                                                                                                                                                                                                                                                                                                                                                                                                                                                                                                                           |
| 83.1% | 90.1%                   | 95.6%                                      | 98.6%                                                        | 97.8%                                                                                                                                          | 96.8%                                                                                                                                                                                                          | 98.3%                                                                                                                                                                                                                                                                       | 98.7%                                                                                                                                                                                                                                                                                                                                   | 100.0%                                                                                                                                                                                                                                                                                                                                                                                              | 100.0%                                                                                                                                                                                                                                                                                                                                                                                                                                                           | 98.5%                                                                                                                                                                                                                                                                                                                                                                                                                                                                                                                           | 96.2%                                                                                                                                                                                                                                                                                                                                                                                                                                                                                                                                                                                                   | 96.2%                                                                                                                                                                                                                                                                                                                                                                                                                                                                                                                                                                                                                                                                           |
|       |                         |                                            |                                                              | 89.8%                                                                                                                                          | 82.5%                                                                                                                                                                                                          | 80.5%                                                                                                                                                                                                                                                                       | 98.0%                                                                                                                                                                                                                                                                                                                                   | 96.6%                                                                                                                                                                                                                                                                                                                                                                                               | 95.3%                                                                                                                                                                                                                                                                                                                                                                                                                                                            | 96.9%                                                                                                                                                                                                                                                                                                                                                                                                                                                                                                                           | 89.7%                                                                                                                                                                                                                                                                                                                                                                                                                                                                                                                                                                                                   | 89.6%                                                                                                                                                                                                                                                                                                                                                                                                                                                                                                                                                                                                                                                                           |
|       |                         |                                            |                                                              | 96.9%                                                                                                                                          | 93.7%                                                                                                                                                                                                          | 97.8%                                                                                                                                                                                                                                                                       | 99.3%                                                                                                                                                                                                                                                                                                                                   | 98.9%                                                                                                                                                                                                                                                                                                                                                                                               | 98.2%                                                                                                                                                                                                                                                                                                                                                                                                                                                            | 93.5%                                                                                                                                                                                                                                                                                                                                                                                                                                                                                                                           | 95.0%                                                                                                                                                                                                                                                                                                                                                                                                                                                                                                                                                                                                   | 95.0%                                                                                                                                                                                                                                                                                                                                                                                                                                                                                                                                                                                                                                                                           |
|       |                         |                                            |                                                              |                                                                                                                                                |                                                                                                                                                                                                                |                                                                                                                                                                                                                                                                             |                                                                                                                                                                                                                                                                                                                                         |                                                                                                                                                                                                                                                                                                                                                                                                     | 94.7%                                                                                                                                                                                                                                                                                                                                                                                                                                                            | 78.6%                                                                                                                                                                                                                                                                                                                                                                                                                                                                                                                           | 77.1%                                                                                                                                                                                                                                                                                                                                                                                                                                                                                                                                                                                                   | 79.5%                                                                                                                                                                                                                                                                                                                                                                                                                                                                                                                                                                                                                                                                           |
| 95.8% | 95.8%                   | 95.5%                                      | 97.5%                                                        | 96.3%                                                                                                                                          | 95.0%                                                                                                                                                                                                          | 94.3%                                                                                                                                                                                                                                                                       | 96.6%                                                                                                                                                                                                                                                                                                                                   | 96.2%                                                                                                                                                                                                                                                                                                                                                                                               | 95.1%                                                                                                                                                                                                                                                                                                                                                                                                                                                            | 92.1%                                                                                                                                                                                                                                                                                                                                                                                                                                                                                                                           | 92.5%                                                                                                                                                                                                                                                                                                                                                                                                                                                                                                                                                                                                   | (91.3%                                                                                                                                                                                                                                                                                                                                                                                                                                                                                                                                                                                                                                                                          |
|       | 99.8%<br>96.5%<br>83.1% | 99.8% 100.0%<br>96.5% 93.6%<br>83.1% 90.1% | 99.8% 100.0% 94.8%<br>96.5% 93.6% 96.1%<br>83.1% 90.1% 95.6% | 99.8%       100.0%       94.8%       99.9%         96.5%       93.6%       96.1%       94.5%         83.1%       90.1%       95.6%       98.6% | 99.8%       100.0%       94.8%       99.9%       99.8%         96.5%       93.6%       96.1%       94.5%       96.1%         83.1%       90.1%       95.6%       98.6%       97.8%         89.8%         96.9% | 99.8%       100.0%       94.8%       99.9%       99.8%       100.0%         96.5%       93.6%       96.1%       94.5%       96.1%       97.8%         83.1%       90.1%       95.6%       98.6%       97.8%       96.8%         89.8%       82.5%         96.9%       93.7% | 99.8%       100.0%       94.8%       99.9%       99.8%       100.0%       99.3%         96.5%       93.6%       96.1%       94.5%       96.1%       97.8%       94.5%         83.1%       90.1%       95.6%       98.6%       97.8%       96.8%       98.3%         89.8%       82.5%       80.5%         96.9%       93.7%       97.8% | 99.8%       100.0%       94.8%       99.9%       99.8%       100.0%       99.3%       94.7%         96.5%       93.6%       96.1%       94.5%       96.1%       97.8%       94.5%       95.5%         83.1%       90.1%       95.6%       98.6%       97.8%       96.8%       98.3%       98.7%         89.8%       82.5%       80.5%       98.0%         96.9%       93.7%       97.8%       99.3% | 99.8%       100.0%       94.8%       99.9%       99.8%       100.0%       99.3%       94.7%       93.0%         96.5%       93.6%       96.1%       94.5%       96.1%       97.8%       94.5%       95.5%       96.4%         83.1%       90.1%       95.6%       98.6%       97.8%       96.8%       98.3%       98.7%       100.0%         89.8%       82.5%       80.5%       98.0%       96.6%         96.9%       93.7%       97.8%       99.3%       98.9% | 99.8%       100.0%       94.8%       99.9%       99.8%       100.0%       99.3%       94.7%       93.0%       90.9%         96.5%       93.6%       96.1%       94.5%       97.8%       94.5%       95.5%       96.4%       96.1%         83.1%       90.1%       95.6%       98.6%       97.8%       96.8%       98.3%       98.7%       100.0%       100.0%         89.8%       82.5%       80.5%       98.0%       96.6%       95.3%         96.9%       93.7%       97.8%       99.3%       98.9%       98.2%         94.7% | 99.8%       100.0%       94.8%       99.9%       99.8%       100.0%       99.3%       94.7%       93.0%       90.9%       88.2%         96.5%       93.6%       96.1%       94.5%       97.8%       94.5%       95.5%       96.4%       96.1%       96.0%         83.1%       90.1%       95.6%       98.6%       97.8%       96.8%       98.3%       98.7%       100.0%       100.0%       98.5%         89.8%       82.5%       80.5%       98.0%       96.6%       95.3%       96.9%         96.9%       93.7%       97.8%       99.3%       98.9%       98.2%       93.5%         94.7%       78.6% | 99.8%       100.0%       94.8%       99.9%       99.8%       100.0%       99.3%       94.7%       93.0%       90.9%       88.2%       93.9%         96.5%       93.6%       96.1%       94.5%       97.8%       94.5%       95.5%       96.4%       96.1%       96.0%       96.4%         83.1%       90.1%       95.6%       98.6%       97.8%       96.8%       98.3%       98.7%       100.0%       100.0%       98.5%       96.2%         89.8%       82.5%       80.5%       98.0%       96.6%       95.3%       96.9%       89.7%         96.9%       93.7%       97.8%       99.3%       98.9%       98.2%       93.5%       95.0%         94.7%       78.6%       77.1% |

## HEKTAR

Subang Parade and Segamat Central occupancy still fluctuating due to Asset Enhancement planning & repositioning

Portfolio Average at 91.3% for 1Q 2020