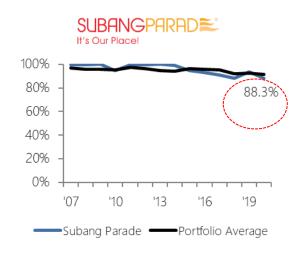

#### Portfolio Occupancy 2007- 1Q 2020

| '08   | '09                     | '10                                        | '11                                                          | '12                                                                                                                                            | '13                                                                                                                                                                                                            | '14                                                                                                                                                                                                                                                                         | '15                                                                                                                                                                                                                                                                                                                                     | '16                                                                                                                                                                                                                                                                                                                                                                                                 | '17                                                                                                                                                                                                                                                                                                                                                                                                                                                              | '18                                                                                                                                                                                                                                                                                                                                                                                                                                                                                                                             | '19                                                                                                                                                                                                                                                                                                                                                                                                                                                                                                                                                                                                     | '1Q20                                                                                                                                                                                                                                                                                                                                                                                                                                                                                                                                                                                                                                                                           |
|-------|-------------------------|--------------------------------------------|--------------------------------------------------------------|------------------------------------------------------------------------------------------------------------------------------------------------|----------------------------------------------------------------------------------------------------------------------------------------------------------------------------------------------------------------|-----------------------------------------------------------------------------------------------------------------------------------------------------------------------------------------------------------------------------------------------------------------------------|-----------------------------------------------------------------------------------------------------------------------------------------------------------------------------------------------------------------------------------------------------------------------------------------------------------------------------------------|-----------------------------------------------------------------------------------------------------------------------------------------------------------------------------------------------------------------------------------------------------------------------------------------------------------------------------------------------------------------------------------------------------|------------------------------------------------------------------------------------------------------------------------------------------------------------------------------------------------------------------------------------------------------------------------------------------------------------------------------------------------------------------------------------------------------------------------------------------------------------------|---------------------------------------------------------------------------------------------------------------------------------------------------------------------------------------------------------------------------------------------------------------------------------------------------------------------------------------------------------------------------------------------------------------------------------------------------------------------------------------------------------------------------------|---------------------------------------------------------------------------------------------------------------------------------------------------------------------------------------------------------------------------------------------------------------------------------------------------------------------------------------------------------------------------------------------------------------------------------------------------------------------------------------------------------------------------------------------------------------------------------------------------------|---------------------------------------------------------------------------------------------------------------------------------------------------------------------------------------------------------------------------------------------------------------------------------------------------------------------------------------------------------------------------------------------------------------------------------------------------------------------------------------------------------------------------------------------------------------------------------------------------------------------------------------------------------------------------------|
| 99.8% | 100.0%                  | 94.8%                                      | 99.9%                                                        | 99.8%                                                                                                                                          | 100.0%                                                                                                                                                                                                         | 99.3%                                                                                                                                                                                                                                                                       | 94.7%                                                                                                                                                                                                                                                                                                                                   | 93.0%                                                                                                                                                                                                                                                                                                                                                                                               | 90.9%                                                                                                                                                                                                                                                                                                                                                                                                                                                            | 88.2%                                                                                                                                                                                                                                                                                                                                                                                                                                                                                                                           | 93.9%                                                                                                                                                                                                                                                                                                                                                                                                                                                                                                                                                                                                   | 88.3%                                                                                                                                                                                                                                                                                                                                                                                                                                                                                                                                                                                                                                                                           |
| 96.5% | 93.6%                   | 96.1%                                      | 94.5%                                                        | 96.1%                                                                                                                                          | 97.8%                                                                                                                                                                                                          | 94.5%                                                                                                                                                                                                                                                                       | 95.5%                                                                                                                                                                                                                                                                                                                                   | 96.4%                                                                                                                                                                                                                                                                                                                                                                                               | 96.1%                                                                                                                                                                                                                                                                                                                                                                                                                                                            | 96.0%                                                                                                                                                                                                                                                                                                                                                                                                                                                                                                                           | 96.4%                                                                                                                                                                                                                                                                                                                                                                                                                                                                                                                                                                                                   | 96.6%                                                                                                                                                                                                                                                                                                                                                                                                                                                                                                                                                                                                                                                                           |
| 83.1% | 90.1%                   | 95.6%                                      | 98.6%                                                        | 97.8%                                                                                                                                          | 96.8%                                                                                                                                                                                                          | 98.3%                                                                                                                                                                                                                                                                       | 98.7%                                                                                                                                                                                                                                                                                                                                   | 100.0%                                                                                                                                                                                                                                                                                                                                                                                              | 100.0%                                                                                                                                                                                                                                                                                                                                                                                                                                                           | 98.5%                                                                                                                                                                                                                                                                                                                                                                                                                                                                                                                           | 96.2%                                                                                                                                                                                                                                                                                                                                                                                                                                                                                                                                                                                                   | 96.2%                                                                                                                                                                                                                                                                                                                                                                                                                                                                                                                                                                                                                                                                           |
|       |                         |                                            |                                                              | 89.8%                                                                                                                                          | 82.5%                                                                                                                                                                                                          | 80.5%                                                                                                                                                                                                                                                                       | 98.0%                                                                                                                                                                                                                                                                                                                                   | 96.6%                                                                                                                                                                                                                                                                                                                                                                                               | 95.3%                                                                                                                                                                                                                                                                                                                                                                                                                                                            | 96.9%                                                                                                                                                                                                                                                                                                                                                                                                                                                                                                                           | 89.7%                                                                                                                                                                                                                                                                                                                                                                                                                                                                                                                                                                                                   | 89.6%                                                                                                                                                                                                                                                                                                                                                                                                                                                                                                                                                                                                                                                                           |
|       |                         |                                            |                                                              | 96.9%                                                                                                                                          | 93.7%                                                                                                                                                                                                          | 97.8%                                                                                                                                                                                                                                                                       | 99.3%                                                                                                                                                                                                                                                                                                                                   | 98.9%                                                                                                                                                                                                                                                                                                                                                                                               | 98.2%                                                                                                                                                                                                                                                                                                                                                                                                                                                            | 93.5%                                                                                                                                                                                                                                                                                                                                                                                                                                                                                                                           | 95.0%                                                                                                                                                                                                                                                                                                                                                                                                                                                                                                                                                                                                   | 95.0%                                                                                                                                                                                                                                                                                                                                                                                                                                                                                                                                                                                                                                                                           |
|       |                         |                                            |                                                              |                                                                                                                                                |                                                                                                                                                                                                                |                                                                                                                                                                                                                                                                             |                                                                                                                                                                                                                                                                                                                                         |                                                                                                                                                                                                                                                                                                                                                                                                     | 94.7%                                                                                                                                                                                                                                                                                                                                                                                                                                                            | 78.6%                                                                                                                                                                                                                                                                                                                                                                                                                                                                                                                           | 77.1%                                                                                                                                                                                                                                                                                                                                                                                                                                                                                                                                                                                                   | 79.5%                                                                                                                                                                                                                                                                                                                                                                                                                                                                                                                                                                                                                                                                           |
| 95.8% | 95.8%                   | 95.5%                                      | 97.5%                                                        | 96.3%                                                                                                                                          | 95.0%                                                                                                                                                                                                          | 94.3%                                                                                                                                                                                                                                                                       | 96.6%                                                                                                                                                                                                                                                                                                                                   | 96.2%                                                                                                                                                                                                                                                                                                                                                                                               | 95.1%                                                                                                                                                                                                                                                                                                                                                                                                                                                            | 92.1%                                                                                                                                                                                                                                                                                                                                                                                                                                                                                                                           | 92.5%                                                                                                                                                                                                                                                                                                                                                                                                                                                                                                                                                                                                   | (91.3%                                                                                                                                                                                                                                                                                                                                                                                                                                                                                                                                                                                                                                                                          |
|       | 99.8%<br>96.5%<br>83.1% | 99.8% 100.0%<br>96.5% 93.6%<br>83.1% 90.1% | 99.8% 100.0% 94.8%<br>96.5% 93.6% 96.1%<br>83.1% 90.1% 95.6% | 99.8%       100.0%       94.8%       99.9%         96.5%       93.6%       96.1%       94.5%         83.1%       90.1%       95.6%       98.6% | 99.8%       100.0%       94.8%       99.9%       99.8%         96.5%       93.6%       96.1%       94.5%       96.1%         83.1%       90.1%       95.6%       98.6%       97.8%         89.8%         96.9% | 99.8%       100.0%       94.8%       99.9%       99.8%       100.0%         96.5%       93.6%       96.1%       94.5%       96.1%       97.8%         83.1%       90.1%       95.6%       98.6%       97.8%       96.8%         89.8%       82.5%         96.9%       93.7% | 99.8%       100.0%       94.8%       99.9%       99.8%       100.0%       99.3%         96.5%       93.6%       96.1%       94.5%       96.1%       97.8%       94.5%         83.1%       90.1%       95.6%       98.6%       97.8%       96.8%       98.3%         89.8%       82.5%       80.5%         96.9%       93.7%       97.8% | 99.8%       100.0%       94.8%       99.9%       99.8%       100.0%       99.3%       94.7%         96.5%       93.6%       96.1%       94.5%       96.1%       97.8%       94.5%       95.5%         83.1%       90.1%       95.6%       98.6%       97.8%       96.8%       98.3%       98.7%         89.8%       82.5%       80.5%       98.0%         96.9%       93.7%       97.8%       99.3% | 99.8%       100.0%       94.8%       99.9%       99.8%       100.0%       99.3%       94.7%       93.0%         96.5%       93.6%       96.1%       94.5%       96.1%       97.8%       94.5%       95.5%       96.4%         83.1%       90.1%       95.6%       98.6%       97.8%       96.8%       98.3%       98.7%       100.0%         89.8%       82.5%       80.5%       98.0%       96.6%         96.9%       93.7%       97.8%       99.3%       98.9% | 99.8%       100.0%       94.8%       99.9%       99.8%       100.0%       99.3%       94.7%       93.0%       90.9%         96.5%       93.6%       96.1%       94.5%       97.8%       94.5%       95.5%       96.4%       96.1%         83.1%       90.1%       95.6%       98.6%       97.8%       96.8%       98.3%       98.7%       100.0%       100.0%         89.8%       82.5%       80.5%       98.0%       96.6%       95.3%         96.9%       93.7%       97.8%       99.3%       98.9%       98.2%         94.7% | 99.8%       100.0%       94.8%       99.9%       99.8%       100.0%       99.3%       94.7%       93.0%       90.9%       88.2%         96.5%       93.6%       96.1%       94.5%       97.8%       94.5%       95.5%       96.4%       96.1%       96.0%         83.1%       90.1%       95.6%       98.6%       97.8%       96.8%       98.3%       98.7%       100.0%       100.0%       98.5%         89.8%       82.5%       80.5%       98.0%       96.6%       95.3%       96.9%         96.9%       93.7%       97.8%       99.3%       98.9%       98.2%       93.5%         94.7%       78.6% | 99.8%       100.0%       94.8%       99.9%       99.8%       100.0%       99.3%       94.7%       93.0%       90.9%       88.2%       93.9%         96.5%       93.6%       96.1%       94.5%       97.8%       94.5%       95.5%       96.4%       96.1%       96.0%       96.4%         83.1%       90.1%       95.6%       98.6%       97.8%       96.8%       98.3%       98.7%       100.0%       100.0%       98.5%       96.2%         89.8%       82.5%       80.5%       98.0%       96.6%       95.3%       96.9%       89.7%         96.9%       93.7%       97.8%       99.3%       98.9%       98.2%       93.5%       95.0%         94.7%       78.6%       77.1% |

## HEKTAR

Subang Parade and Segamat Central occupancy still fluctuating due to Asset Enhancement planning & repositioning

Portfolio Average at 91.3% for 1Q 2020

#### First Quarter Rental Reversions negative (-30.0%)

- Represented by 5.1% of NLA
- Weighed down by Subang Parade due to planning and positioning for new mini-anchors
- Positive reversion were recorded for Wetex Parade, Central Square and Kulim Central

#### **SUBANGPARAD**

-42.8%

Key Renewed/New Tenants: Fashion and F&B