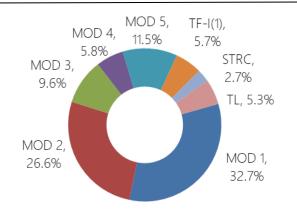

#### **Facilities**

|   |           | Amount   | % Total |                |        |       |
|---|-----------|----------|---------|----------------|--------|-------|
| # | Facility  | (RM'000) | Debt    | Security       | Expiry | Cost  |
| 1 | MOD 1     | 184,000  | 32.7%   | Subang Parade  | Feb-24 | 4.41% |
| 2 | MOD 2     | 150,000  | 26.6%   | Mahkota Parade | Feb-24 | 4.06% |
| 3 | STRC      | 15,000   | 2.7%    | Mahkota Parade | Mar-21 | 4.01% |
| 4 | Term Loan | 30,000   | 5.3%    | Mahkota Parade | Mar-21 | 4.12% |
| 5 | MOD 3     | 54,300   | 9.6%    | Wetex Parade   | Feb-24 | 4.08% |
| 6 | MOD 4     | 32,800   | 5.8%    | Wetex Parade   | Feb-24 | 4.08% |
| 7 | MOD 5     | 64,991   | 11.5%   | Kulim Central  | Feb-24 | 4.11% |
| 8 | TF-I(1)   | 32,000   | 5.7%    | Central Square | Jan-25 | 4.42% |
|   | Total     | 563,091  | 100.0%  |                |        | 4.21% |