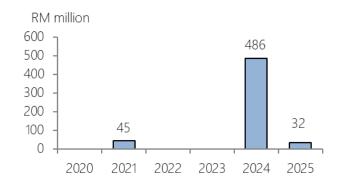

#### Expiry Profile 2020-2025

| Year | % Debt |
|------|--------|
| 2020 | 0.0%   |
| 2021 | 8.0%   |
| 2022 | 0.0%   |
| 2023 | 0.0%   |
| 2024 | 86.3%  |
| 2025 | 5.7%   |