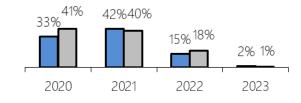

| Period End | Tenancies | Expiring NLA | Expiring NLA as | % of Monthly   |
|------------|-----------|--------------|-----------------|----------------|
| Mar        | Expiring  | (sq ft)      | % of Total NLA  | Rental Income* |
| 2020       | 18        | 103,835      | 59%             | 36%            |
| 2021       | 31        | 42,623       | 24%             | 38%            |
| 2022       | 21        | 21,452       | 12%             | 26%            |
| 2023       | 1         | 398          | 0%              | 1%             |

<sup>59%</sup> 36% 24% 12% 0% 1% 2020 2021 2022 2023

<sup>\*</sup>Based on monthly rental income for Mar 2020. Figures may not round to 100% due to misc. items

By Total NLA