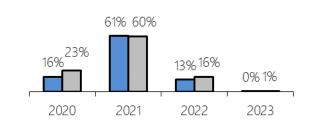

#### Tenancy Expiry by Property

| Period End | Tenancies | Expiring NLA | Expiring NLA as | % of Monthly   |
|------------|-----------|--------------|-----------------|----------------|
| Mar        | Expiring  | (sq ft)      | % of Total NLA  | Rental Income* |
| 2020       | 25        | 49,637       | 16%             | 23%            |
| 2021       | 20        | 188,179      | 61%             | 60%            |
| 2022       | 8         | 39,887       | 13%             | 16%            |
| 2023       | 1         | 468          | 0%              | 1%             |