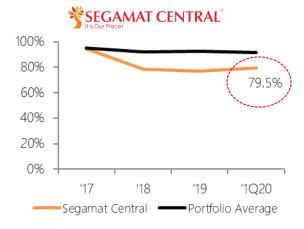

## HEKTAR

Subang Parade and Segamat Central occupancy still fluctuating due to Asset Enhancement planning & repositioning

Portfolio Average at 91.3% for 1Q 2020

#### **SEGAMAT CENTRAL**

-70.2%

Key Renewed/New Tenants: Telecoms