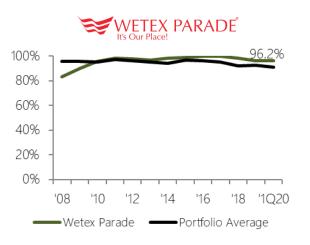

#### Portfolio Occupancy 2007- 1Q 2020

| '08   | '09                     | '10                                        | '11                                                          | '12                                                                                                                                            | '13                                                                                                                                                                                                            | '14                                                                                                                                                                                                                                                                         | '15                                                                                                                                                                                                                                                                                                                                     | '16                                                                                                                                                                                                                                                                                                                                                                                                 | '17                                                                                                                                                                                                                                                                                                                                                                                                                                                              | '18                                                                                                                                                                                                                                                                                                                                                                                                                                                                                                                             | '19                                                                                                                                                                                                                                                                                                                                                                                                                                                                                                                                                                                                     | '1Q20                                                                                                                                                                                                                                                                                                                                                                                                                                                                                                                                                                                                                                                                           |
|-------|-------------------------|--------------------------------------------|--------------------------------------------------------------|------------------------------------------------------------------------------------------------------------------------------------------------|----------------------------------------------------------------------------------------------------------------------------------------------------------------------------------------------------------------|-----------------------------------------------------------------------------------------------------------------------------------------------------------------------------------------------------------------------------------------------------------------------------|-----------------------------------------------------------------------------------------------------------------------------------------------------------------------------------------------------------------------------------------------------------------------------------------------------------------------------------------|-----------------------------------------------------------------------------------------------------------------------------------------------------------------------------------------------------------------------------------------------------------------------------------------------------------------------------------------------------------------------------------------------------|------------------------------------------------------------------------------------------------------------------------------------------------------------------------------------------------------------------------------------------------------------------------------------------------------------------------------------------------------------------------------------------------------------------------------------------------------------------|---------------------------------------------------------------------------------------------------------------------------------------------------------------------------------------------------------------------------------------------------------------------------------------------------------------------------------------------------------------------------------------------------------------------------------------------------------------------------------------------------------------------------------|---------------------------------------------------------------------------------------------------------------------------------------------------------------------------------------------------------------------------------------------------------------------------------------------------------------------------------------------------------------------------------------------------------------------------------------------------------------------------------------------------------------------------------------------------------------------------------------------------------|---------------------------------------------------------------------------------------------------------------------------------------------------------------------------------------------------------------------------------------------------------------------------------------------------------------------------------------------------------------------------------------------------------------------------------------------------------------------------------------------------------------------------------------------------------------------------------------------------------------------------------------------------------------------------------|
| 99.8% | 100.0%                  | 94.8%                                      | 99.9%                                                        | 99.8%                                                                                                                                          | 100.0%                                                                                                                                                                                                         | 99.3%                                                                                                                                                                                                                                                                       | 94.7%                                                                                                                                                                                                                                                                                                                                   | 93.0%                                                                                                                                                                                                                                                                                                                                                                                               | 90.9%                                                                                                                                                                                                                                                                                                                                                                                                                                                            | 88.2%                                                                                                                                                                                                                                                                                                                                                                                                                                                                                                                           | 93.9%                                                                                                                                                                                                                                                                                                                                                                                                                                                                                                                                                                                                   | 88.3%                                                                                                                                                                                                                                                                                                                                                                                                                                                                                                                                                                                                                                                                           |
| 96.5% | 93.6%                   | 96.1%                                      | 94.5%                                                        | 96.1%                                                                                                                                          | 97.8%                                                                                                                                                                                                          | 94.5%                                                                                                                                                                                                                                                                       | 95.5%                                                                                                                                                                                                                                                                                                                                   | 96.4%                                                                                                                                                                                                                                                                                                                                                                                               | 96.1%                                                                                                                                                                                                                                                                                                                                                                                                                                                            | 96.0%                                                                                                                                                                                                                                                                                                                                                                                                                                                                                                                           | 96.4%                                                                                                                                                                                                                                                                                                                                                                                                                                                                                                                                                                                                   | 96.6%                                                                                                                                                                                                                                                                                                                                                                                                                                                                                                                                                                                                                                                                           |
| 83.1% | 90.1%                   | 95.6%                                      | 98.6%                                                        | 97.8%                                                                                                                                          | 96.8%                                                                                                                                                                                                          | 98.3%                                                                                                                                                                                                                                                                       | 98.7%                                                                                                                                                                                                                                                                                                                                   | 100.0%                                                                                                                                                                                                                                                                                                                                                                                              | 100.0%                                                                                                                                                                                                                                                                                                                                                                                                                                                           | 98.5%                                                                                                                                                                                                                                                                                                                                                                                                                                                                                                                           | 96.2%                                                                                                                                                                                                                                                                                                                                                                                                                                                                                                                                                                                                   | 96.2%                                                                                                                                                                                                                                                                                                                                                                                                                                                                                                                                                                                                                                                                           |
|       |                         |                                            |                                                              | 89.8%                                                                                                                                          | 82.5%                                                                                                                                                                                                          | 80.5%                                                                                                                                                                                                                                                                       | 98.0%                                                                                                                                                                                                                                                                                                                                   | 96.6%                                                                                                                                                                                                                                                                                                                                                                                               | 95.3%                                                                                                                                                                                                                                                                                                                                                                                                                                                            | 96.9%                                                                                                                                                                                                                                                                                                                                                                                                                                                                                                                           | 89.7%                                                                                                                                                                                                                                                                                                                                                                                                                                                                                                                                                                                                   | 89.6%                                                                                                                                                                                                                                                                                                                                                                                                                                                                                                                                                                                                                                                                           |
|       |                         |                                            |                                                              | 96.9%                                                                                                                                          | 93.7%                                                                                                                                                                                                          | 97.8%                                                                                                                                                                                                                                                                       | 99.3%                                                                                                                                                                                                                                                                                                                                   | 98.9%                                                                                                                                                                                                                                                                                                                                                                                               | 98.2%                                                                                                                                                                                                                                                                                                                                                                                                                                                            | 93.5%                                                                                                                                                                                                                                                                                                                                                                                                                                                                                                                           | 95.0%                                                                                                                                                                                                                                                                                                                                                                                                                                                                                                                                                                                                   | 95.0%                                                                                                                                                                                                                                                                                                                                                                                                                                                                                                                                                                                                                                                                           |
|       |                         |                                            |                                                              |                                                                                                                                                |                                                                                                                                                                                                                |                                                                                                                                                                                                                                                                             |                                                                                                                                                                                                                                                                                                                                         |                                                                                                                                                                                                                                                                                                                                                                                                     | 94.7%                                                                                                                                                                                                                                                                                                                                                                                                                                                            | 78.6%                                                                                                                                                                                                                                                                                                                                                                                                                                                                                                                           | 77.1%                                                                                                                                                                                                                                                                                                                                                                                                                                                                                                                                                                                                   | 79.5%                                                                                                                                                                                                                                                                                                                                                                                                                                                                                                                                                                                                                                                                           |
| 95.8% | 95.8%                   | 95.5%                                      | 97.5%                                                        | 96.3%                                                                                                                                          | 95.0%                                                                                                                                                                                                          | 94.3%                                                                                                                                                                                                                                                                       | 96.6%                                                                                                                                                                                                                                                                                                                                   | 96.2%                                                                                                                                                                                                                                                                                                                                                                                               | 95.1%                                                                                                                                                                                                                                                                                                                                                                                                                                                            | 92.1%                                                                                                                                                                                                                                                                                                                                                                                                                                                                                                                           | 92.5%                                                                                                                                                                                                                                                                                                                                                                                                                                                                                                                                                                                                   | (91.3%                                                                                                                                                                                                                                                                                                                                                                                                                                                                                                                                                                                                                                                                          |
|       | 99.8%<br>96.5%<br>83.1% | 99.8% 100.0%<br>96.5% 93.6%<br>83.1% 90.1% | 99.8% 100.0% 94.8%<br>96.5% 93.6% 96.1%<br>83.1% 90.1% 95.6% | 99.8%       100.0%       94.8%       99.9%         96.5%       93.6%       96.1%       94.5%         83.1%       90.1%       95.6%       98.6% | 99.8%       100.0%       94.8%       99.9%       99.8%         96.5%       93.6%       96.1%       94.5%       96.1%         83.1%       90.1%       95.6%       98.6%       97.8%         89.8%         96.9% | 99.8%       100.0%       94.8%       99.9%       99.8%       100.0%         96.5%       93.6%       96.1%       94.5%       96.1%       97.8%         83.1%       90.1%       95.6%       98.6%       97.8%       96.8%         89.8%       82.5%         96.9%       93.7% | 99.8%       100.0%       94.8%       99.9%       99.8%       100.0%       99.3%         96.5%       93.6%       96.1%       94.5%       96.1%       97.8%       94.5%         83.1%       90.1%       95.6%       98.6%       97.8%       96.8%       98.3%         89.8%       82.5%       80.5%         96.9%       93.7%       97.8% | 99.8%       100.0%       94.8%       99.9%       99.8%       100.0%       99.3%       94.7%         96.5%       93.6%       96.1%       94.5%       96.1%       97.8%       94.5%       95.5%         83.1%       90.1%       95.6%       98.6%       97.8%       96.8%       98.3%       98.7%         89.8%       82.5%       80.5%       98.0%         96.9%       93.7%       97.8%       99.3% | 99.8%       100.0%       94.8%       99.9%       99.8%       100.0%       99.3%       94.7%       93.0%         96.5%       93.6%       96.1%       94.5%       96.1%       97.8%       94.5%       95.5%       96.4%         83.1%       90.1%       95.6%       98.6%       97.8%       96.8%       98.3%       98.7%       100.0%         89.8%       82.5%       80.5%       98.0%       96.6%         96.9%       93.7%       97.8%       99.3%       98.9% | 99.8%       100.0%       94.8%       99.9%       99.8%       100.0%       99.3%       94.7%       93.0%       90.9%         96.5%       93.6%       96.1%       94.5%       97.8%       94.5%       95.5%       96.4%       96.1%         83.1%       90.1%       95.6%       98.6%       97.8%       96.8%       98.3%       98.7%       100.0%       100.0%         89.8%       82.5%       80.5%       98.0%       96.6%       95.3%         96.9%       93.7%       97.8%       99.3%       98.9%       98.2%         94.7% | 99.8%       100.0%       94.8%       99.9%       99.8%       100.0%       99.3%       94.7%       93.0%       90.9%       88.2%         96.5%       93.6%       96.1%       94.5%       97.8%       94.5%       95.5%       96.4%       96.1%       96.0%         83.1%       90.1%       95.6%       98.6%       97.8%       96.8%       98.3%       98.7%       100.0%       100.0%       98.5%         89.8%       82.5%       80.5%       98.0%       96.6%       95.3%       96.9%         96.9%       93.7%       97.8%       99.3%       98.9%       98.2%       93.5%         94.7%       78.6% | 99.8%       100.0%       94.8%       99.9%       99.8%       100.0%       99.3%       94.7%       93.0%       90.9%       88.2%       93.9%         96.5%       93.6%       96.1%       94.5%       97.8%       94.5%       95.5%       96.4%       96.1%       96.0%       96.4%         83.1%       90.1%       95.6%       98.6%       97.8%       96.8%       98.3%       98.7%       100.0%       100.0%       98.5%       96.2%         89.8%       82.5%       80.5%       98.0%       96.6%       95.3%       96.9%       89.7%         96.9%       93.7%       97.8%       99.3%       98.9%       98.2%       93.5%       95.0%         94.7%       78.6%       77.1% |

#### First Quarter Rental Reversions negative (-30.0%)

- Represented by 5.1% of NLA
- Weighed down by Subang Parade due to planning and positioning for new mini-anchors
- Positive reversion were recorded for Wetex Parade, Central Square and Kulim Central

#### **WETEX PARADE**

12.1%

Positive reversions for all 3 tenants