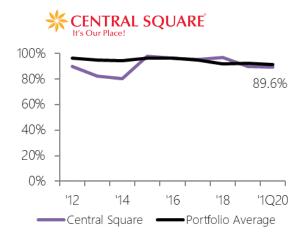

#### Portfolio Occupancy 2007- 1Q 2020

| '08   | '09                     | '10                                        | '11                                                          | '12                                                                                                                                            | '13                                                                                                                                                                                                            | '14                                                                                                                                                                                                                                                                         | '15                                                                                                                                                                                                                                                                                                                                     | '16                                                                                                                                                                                                                                                                                                                                                                                                 | '17                                                                                                                                                                                                                                                                                                                                                                                                                                                              | '18                                                                                                                                                                                                                                                                                                                                                                                                                                                                                                                             | '19                                                                                                                                                                                                                                                                                                                                                                                                                                                                                                                                                                                                     | '1Q20                                                                                                                                                                                                                                                                                                                                                                                                                                                                                                                                                                                                                                                                           |
|-------|-------------------------|--------------------------------------------|--------------------------------------------------------------|------------------------------------------------------------------------------------------------------------------------------------------------|----------------------------------------------------------------------------------------------------------------------------------------------------------------------------------------------------------------|-----------------------------------------------------------------------------------------------------------------------------------------------------------------------------------------------------------------------------------------------------------------------------|-----------------------------------------------------------------------------------------------------------------------------------------------------------------------------------------------------------------------------------------------------------------------------------------------------------------------------------------|-----------------------------------------------------------------------------------------------------------------------------------------------------------------------------------------------------------------------------------------------------------------------------------------------------------------------------------------------------------------------------------------------------|------------------------------------------------------------------------------------------------------------------------------------------------------------------------------------------------------------------------------------------------------------------------------------------------------------------------------------------------------------------------------------------------------------------------------------------------------------------|---------------------------------------------------------------------------------------------------------------------------------------------------------------------------------------------------------------------------------------------------------------------------------------------------------------------------------------------------------------------------------------------------------------------------------------------------------------------------------------------------------------------------------|---------------------------------------------------------------------------------------------------------------------------------------------------------------------------------------------------------------------------------------------------------------------------------------------------------------------------------------------------------------------------------------------------------------------------------------------------------------------------------------------------------------------------------------------------------------------------------------------------------|---------------------------------------------------------------------------------------------------------------------------------------------------------------------------------------------------------------------------------------------------------------------------------------------------------------------------------------------------------------------------------------------------------------------------------------------------------------------------------------------------------------------------------------------------------------------------------------------------------------------------------------------------------------------------------|
| 99.8% | 100.0%                  | 94.8%                                      | 99.9%                                                        | 99.8%                                                                                                                                          | 100.0%                                                                                                                                                                                                         | 99.3%                                                                                                                                                                                                                                                                       | 94.7%                                                                                                                                                                                                                                                                                                                                   | 93.0%                                                                                                                                                                                                                                                                                                                                                                                               | 90.9%                                                                                                                                                                                                                                                                                                                                                                                                                                                            | 88.2%                                                                                                                                                                                                                                                                                                                                                                                                                                                                                                                           | 93.9%                                                                                                                                                                                                                                                                                                                                                                                                                                                                                                                                                                                                   | 88.3%                                                                                                                                                                                                                                                                                                                                                                                                                                                                                                                                                                                                                                                                           |
| 96.5% | 93.6%                   | 96.1%                                      | 94.5%                                                        | 96.1%                                                                                                                                          | 97.8%                                                                                                                                                                                                          | 94.5%                                                                                                                                                                                                                                                                       | 95.5%                                                                                                                                                                                                                                                                                                                                   | 96.4%                                                                                                                                                                                                                                                                                                                                                                                               | 96.1%                                                                                                                                                                                                                                                                                                                                                                                                                                                            | 96.0%                                                                                                                                                                                                                                                                                                                                                                                                                                                                                                                           | 96.4%                                                                                                                                                                                                                                                                                                                                                                                                                                                                                                                                                                                                   | 96.6%                                                                                                                                                                                                                                                                                                                                                                                                                                                                                                                                                                                                                                                                           |
| 83.1% | 90.1%                   | 95.6%                                      | 98.6%                                                        | 97.8%                                                                                                                                          | 96.8%                                                                                                                                                                                                          | 98.3%                                                                                                                                                                                                                                                                       | 98.7%                                                                                                                                                                                                                                                                                                                                   | 100.0%                                                                                                                                                                                                                                                                                                                                                                                              | 100.0%                                                                                                                                                                                                                                                                                                                                                                                                                                                           | 98.5%                                                                                                                                                                                                                                                                                                                                                                                                                                                                                                                           | 96.2%                                                                                                                                                                                                                                                                                                                                                                                                                                                                                                                                                                                                   | 96.2%                                                                                                                                                                                                                                                                                                                                                                                                                                                                                                                                                                                                                                                                           |
|       |                         |                                            |                                                              | 89.8%                                                                                                                                          | 82.5%                                                                                                                                                                                                          | 80.5%                                                                                                                                                                                                                                                                       | 98.0%                                                                                                                                                                                                                                                                                                                                   | 96.6%                                                                                                                                                                                                                                                                                                                                                                                               | 95.3%                                                                                                                                                                                                                                                                                                                                                                                                                                                            | 96.9%                                                                                                                                                                                                                                                                                                                                                                                                                                                                                                                           | 89.7%                                                                                                                                                                                                                                                                                                                                                                                                                                                                                                                                                                                                   | 89.6%                                                                                                                                                                                                                                                                                                                                                                                                                                                                                                                                                                                                                                                                           |
|       |                         |                                            |                                                              | 96.9%                                                                                                                                          | 93.7%                                                                                                                                                                                                          | 97.8%                                                                                                                                                                                                                                                                       | 99.3%                                                                                                                                                                                                                                                                                                                                   | 98.9%                                                                                                                                                                                                                                                                                                                                                                                               | 98.2%                                                                                                                                                                                                                                                                                                                                                                                                                                                            | 93.5%                                                                                                                                                                                                                                                                                                                                                                                                                                                                                                                           | 95.0%                                                                                                                                                                                                                                                                                                                                                                                                                                                                                                                                                                                                   | 95.0%                                                                                                                                                                                                                                                                                                                                                                                                                                                                                                                                                                                                                                                                           |
|       |                         |                                            |                                                              |                                                                                                                                                |                                                                                                                                                                                                                |                                                                                                                                                                                                                                                                             |                                                                                                                                                                                                                                                                                                                                         |                                                                                                                                                                                                                                                                                                                                                                                                     | 94.7%                                                                                                                                                                                                                                                                                                                                                                                                                                                            | 78.6%                                                                                                                                                                                                                                                                                                                                                                                                                                                                                                                           | 77.1%                                                                                                                                                                                                                                                                                                                                                                                                                                                                                                                                                                                                   | 79.5%                                                                                                                                                                                                                                                                                                                                                                                                                                                                                                                                                                                                                                                                           |
| 95.8% | 95.8%                   | 95.5%                                      | 97.5%                                                        | 96.3%                                                                                                                                          | 95.0%                                                                                                                                                                                                          | 94.3%                                                                                                                                                                                                                                                                       | 96.6%                                                                                                                                                                                                                                                                                                                                   | 96.2%                                                                                                                                                                                                                                                                                                                                                                                               | 95.1%                                                                                                                                                                                                                                                                                                                                                                                                                                                            | 92.1%                                                                                                                                                                                                                                                                                                                                                                                                                                                                                                                           | 92.5%                                                                                                                                                                                                                                                                                                                                                                                                                                                                                                                                                                                                   | (91.3%                                                                                                                                                                                                                                                                                                                                                                                                                                                                                                                                                                                                                                                                          |
|       | 99.8%<br>96.5%<br>83.1% | 99.8% 100.0%<br>96.5% 93.6%<br>83.1% 90.1% | 99.8% 100.0% 94.8%<br>96.5% 93.6% 96.1%<br>83.1% 90.1% 95.6% | 99.8%       100.0%       94.8%       99.9%         96.5%       93.6%       96.1%       94.5%         83.1%       90.1%       95.6%       98.6% | 99.8%       100.0%       94.8%       99.9%       99.8%         96.5%       93.6%       96.1%       94.5%       96.1%         83.1%       90.1%       95.6%       98.6%       97.8%         89.8%         96.9% | 99.8%       100.0%       94.8%       99.9%       99.8%       100.0%         96.5%       93.6%       96.1%       94.5%       96.1%       97.8%         83.1%       90.1%       95.6%       98.6%       97.8%       96.8%         89.8%       82.5%         96.9%       93.7% | 99.8%       100.0%       94.8%       99.9%       99.8%       100.0%       99.3%         96.5%       93.6%       96.1%       94.5%       96.1%       97.8%       94.5%         83.1%       90.1%       95.6%       98.6%       97.8%       96.8%       98.3%         89.8%       82.5%       80.5%         96.9%       93.7%       97.8% | 99.8%       100.0%       94.8%       99.9%       99.8%       100.0%       99.3%       94.7%         96.5%       93.6%       96.1%       94.5%       96.1%       97.8%       94.5%       95.5%         83.1%       90.1%       95.6%       98.6%       97.8%       96.8%       98.3%       98.7%         89.8%       82.5%       80.5%       98.0%         96.9%       93.7%       97.8%       99.3% | 99.8%       100.0%       94.8%       99.9%       99.8%       100.0%       99.3%       94.7%       93.0%         96.5%       93.6%       96.1%       94.5%       96.1%       97.8%       94.5%       95.5%       96.4%         83.1%       90.1%       95.6%       98.6%       97.8%       96.8%       98.3%       98.7%       100.0%         89.8%       82.5%       80.5%       98.0%       96.6%         96.9%       93.7%       97.8%       99.3%       98.9% | 99.8%       100.0%       94.8%       99.9%       99.8%       100.0%       99.3%       94.7%       93.0%       90.9%         96.5%       93.6%       96.1%       94.5%       97.8%       94.5%       95.5%       96.4%       96.1%         83.1%       90.1%       95.6%       98.6%       97.8%       96.8%       98.3%       98.7%       100.0%       100.0%         89.8%       82.5%       80.5%       98.0%       96.6%       95.3%         96.9%       93.7%       97.8%       99.3%       98.9%       98.2%         94.7% | 99.8%       100.0%       94.8%       99.9%       99.8%       100.0%       99.3%       94.7%       93.0%       90.9%       88.2%         96.5%       93.6%       96.1%       94.5%       97.8%       94.5%       95.5%       96.4%       96.1%       96.0%         83.1%       90.1%       95.6%       98.6%       97.8%       96.8%       98.3%       98.7%       100.0%       100.0%       98.5%         89.8%       82.5%       80.5%       98.0%       96.6%       95.3%       96.9%         96.9%       93.7%       97.8%       99.3%       98.9%       98.2%       93.5%         94.7%       78.6% | 99.8%       100.0%       94.8%       99.9%       99.8%       100.0%       99.3%       94.7%       93.0%       90.9%       88.2%       93.9%         96.5%       93.6%       96.1%       94.5%       97.8%       94.5%       95.5%       96.4%       96.1%       96.0%       96.4%         83.1%       90.1%       95.6%       98.6%       97.8%       96.8%       98.3%       98.7%       100.0%       100.0%       98.5%       96.2%         89.8%       82.5%       80.5%       98.0%       96.6%       95.3%       96.9%       89.7%         96.9%       93.7%       97.8%       99.3%       98.9%       98.2%       93.5%       95.0%         94.7%       78.6%       77.1% |

#### First Quarter Rental Reversions negative (-30.0%)

- Represented by 5.1% of NLA
- Weighed down by Subang Parade due to planning and positioning for new mini-anchors
- Positive reversion were recorded for Wetex Parade, Central Square and Kulim Central

#### ★ CENTRAL SQUARE

7.9%

Only 2 tenants renewed this quarter

KULIM CENTRAL

7.9%

Positive reversions for all 3 tenants