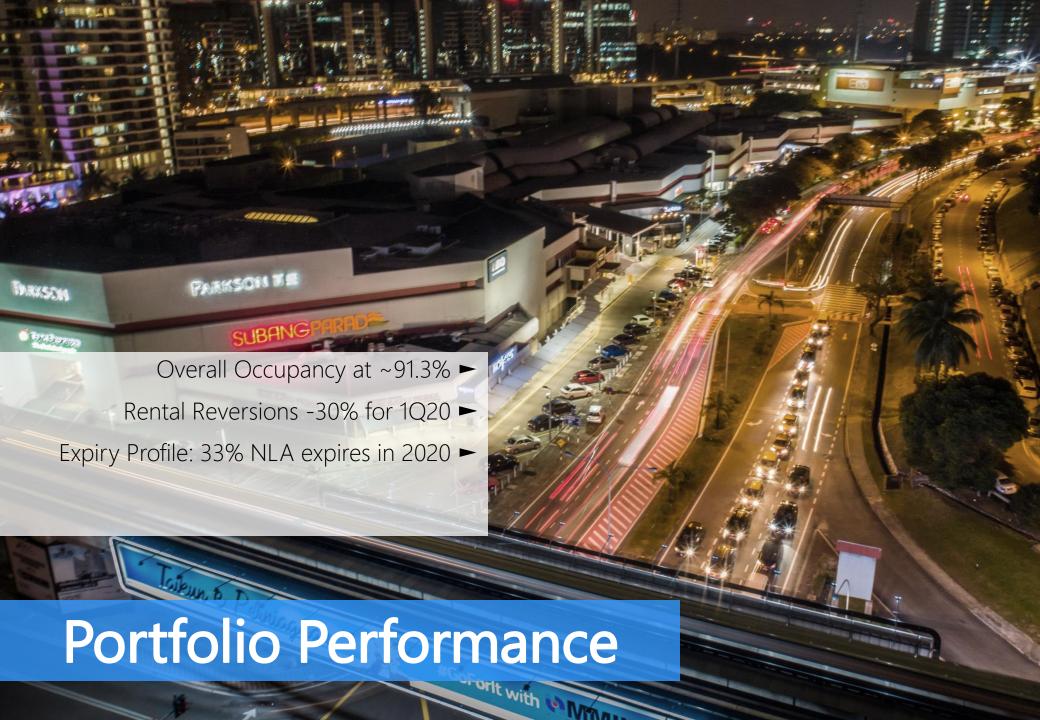

#### Operational Performance as at 31 March 2020

Portfolio Occupancy: ~91.3%

Rent Reversions: -30.0%

Expiry Profile: 33% of Net Lettable Area

#### Average portfolio occupancy steady at 91.3%

## HEKTAR

Subang Parade and Segamat Central occupancy still fluctuating due to Asset Enhancement planning & repositioning

Portfolio Average at 91.3% for 1Q 2020